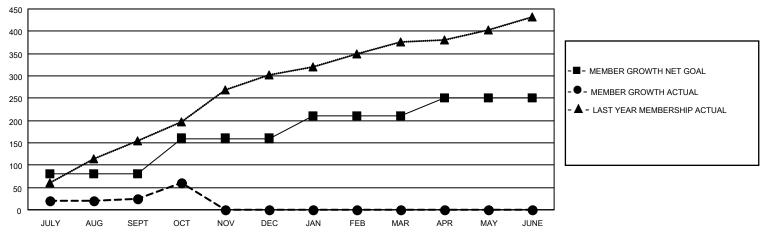

## District 411 B

| Clubs                 |               |           |               | Members               |                         |                         |                                                    |
|-----------------------|---------------|-----------|---------------|-----------------------|-------------------------|-------------------------|----------------------------------------------------|
| RESULTS FOR 2020-2021 |               |           |               | RESULTS FOR 2020-2021 |                         |                         |                                                    |
| QUARTER               | NEW CLUB GOAL | NEW CLUBS | DROPPED CLUBS | QUARTER MEM           | MBER GROWTH NET<br>GOAL | MEMBER GROWTH<br>ACTUAL | DROPPED<br>MEMBERS ACTUAL<br>(including transfers) |
| JULY/AUG/SEPT         | 2             | 1         | 0             | JULY/AUG/SEPT         | 80                      | 63                      | 38                                                 |
| OCT/NOV/DEC           | 2             | 1         | 0             | OCT/NOV/DEC           | 80                      | 46                      | 10                                                 |
| JAN/FEB/MAR           | 1             | 0         | 0             | JAN/FEB/MAR           | 50                      | 0                       | 0                                                  |
| APR/MAY/JUNE          | 1             | 0         | 0             | APR/MAY/JUNE          | 40                      | 0                       | 0                                                  |

#### GOALS AND ACTUAL MEMBERS CUMULATIVE

|   | DROPPED CLUBS: 0          |    | 17 CLUBS OF 43 ADDED 1 OR MORE | GENDER DISTRIBUTION        |              |
|---|---------------------------|----|--------------------------------|----------------------------|--------------|
|   |                           |    | NEW MEMBERS                    | MALE                       | 997 (63.50%) |
| ļ |                           |    |                                | FEMALE                     | 573 (36.50%) |
|   | DROPPED MEMBERS           |    |                                |                            |              |
|   | DECEASED                  | 1  | CLICK HERE FOR CUMULATIVE      | TOTAL FAMILY UNIT MEMBERS  |              |
|   | CLUB CANCELLED 0 OTHER 47 |    | MEMBERSHIP DATA                | FAMILY MEMBERS PAYING HALF |              |
|   |                           |    |                                |                            |              |
|   | TOTAL                     | 48 |                                | 5020                       |              |