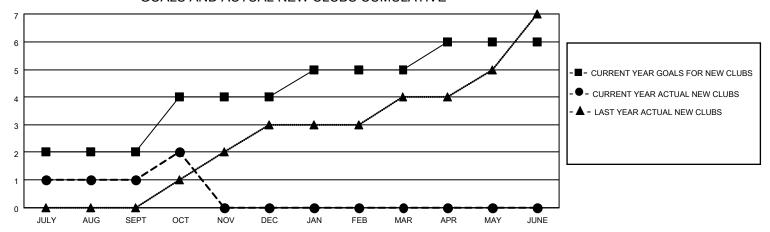

## District 411 B

| Clubs                 |               |           |               | Members               |                         |                         |                                                    |
|-----------------------|---------------|-----------|---------------|-----------------------|-------------------------|-------------------------|----------------------------------------------------|
| RESULTS FOR 2020-2021 |               |           |               | RESULTS FOR 2020-2021 |                         |                         |                                                    |
| QUARTER               | NEW CLUB GOAL | NEW CLUBS | DROPPED CLUBS | QUARTER MEM           | MBER GROWTH NET<br>GOAL | MEMBER GROWTH<br>ACTUAL | DROPPED<br>MEMBERS ACTUAL<br>(including transfers) |
| JULY/AUG/SEPT         | 2             | 1         | 0             | JULY/AUG/SEPT         | 80                      | 63                      | 38                                                 |
| OCT/NOV/DEC           | 2             | 1         | 0             | OCT/NOV/DEC           | 80                      | 46                      | 10                                                 |
| JAN/FEB/MAR           | 1             | 0         | 0             | JAN/FEB/MAR           | 50                      | 0                       | 0                                                  |
| APR/MAY/JUNE          | 1             | 0         | 0             | APR/MAY/JUNE          | 40                      | 0                       | 0                                                  |

### GOALS AND ACTUAL NEW CLUBS CUMULATIVE